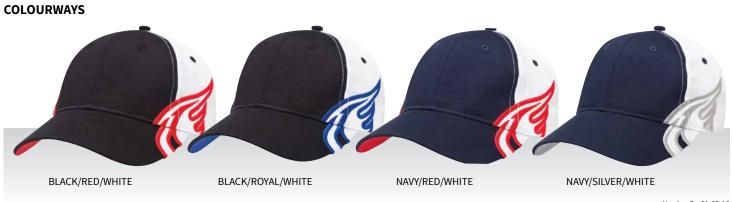

• Embroidered eyelets

• Padded cotton sweatband

Velcro touch fastener

**COLOURWAYS:** Black/Red/White, Black/Royal/White,

Navy/Red/White, Navy/Silver/White

**PACKAGING:** 25 pieces packed into one poly bag per carton inner.