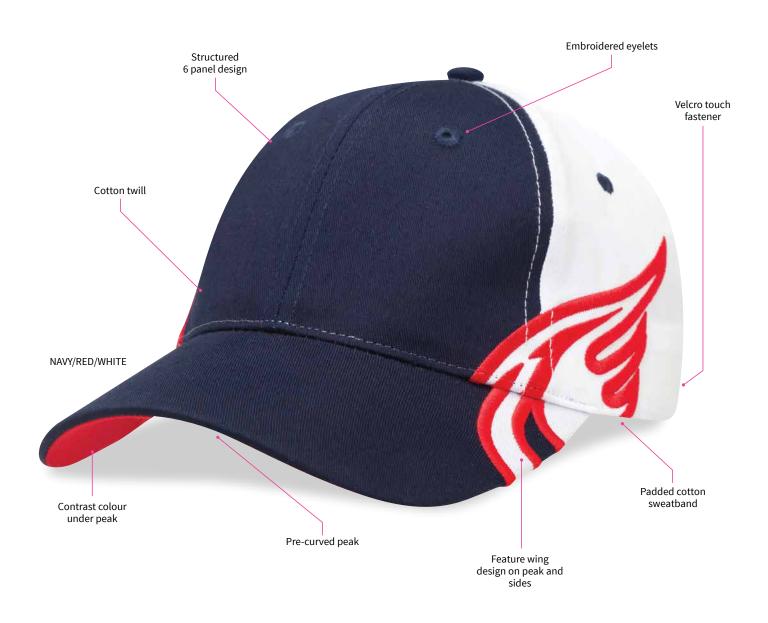

## **SPECIFICATIONS**

**MATERIAL:** Cotton twill

**DECORATION TYPES:** Embroidery, Supacolour

**DECORATION AREAS:** Supacolour areas

Centre Front: 50mm h x 100mm w

**Embroidery areas** 

Centre Front: 58mm h x 120mm w

Back (above arch): Text – 10mm h x 95mm w

Logo - 45mm h x 45mm w

**DESCRIPTION:** • Cotton twill

• Structured 6 panel design

• Contrast colour under peak

• Pre-curved peak

• Feature wing design on peak and sides

• Embroidered eyelets

• Padded cotton sweatband

Velcro touch fastener

**COLOURWAYS:** Black/Red/White, Black/Royal/White,

Navy/Red/White, Navy/Silver/White

**PACKAGING:** 25 pieces packed into one poly bag per carton inner.